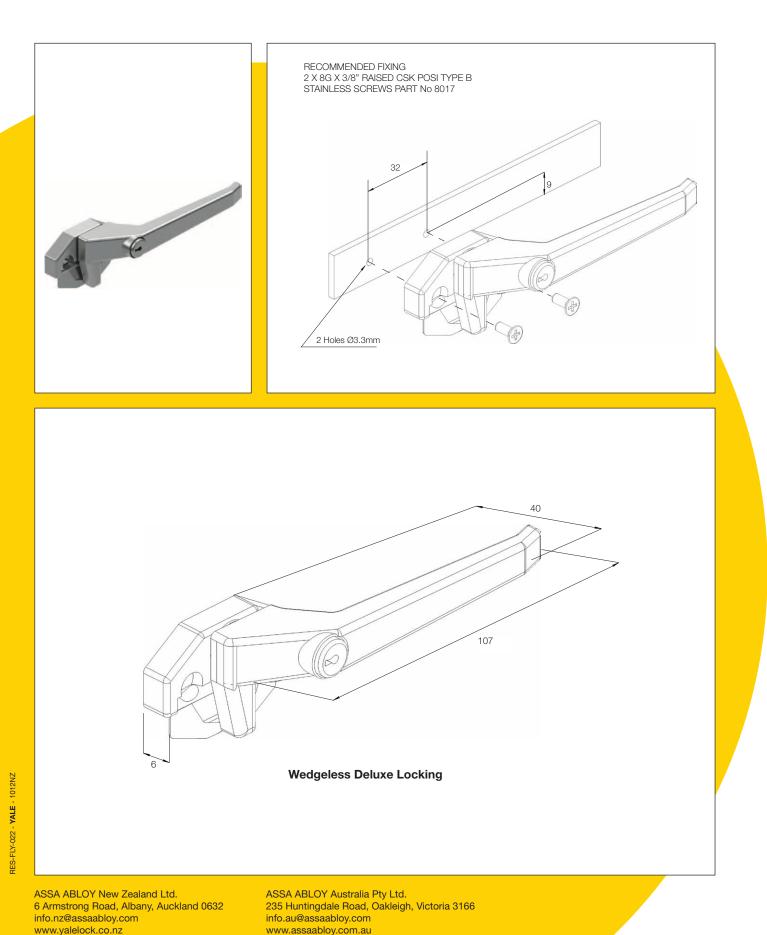

## Wedgeless Deluxe replacement window handle

A unique window fastener that has the 'wedge' incorporated as a folding flap attached to the base of the handle and incorporates a push button locking option. This innovative quality window fastener from ASSA ABLOY is for use with aluminium or uPVC windows.

## Features

- This easy to install and operate window fastener combines innovation with simplicity
- Wedgeless Deluxe utilises a push button, cylinder locking option
- High quality pressure die-cast main body with colour-matched injection moulded integrated nylon wedge
- Wedgeless Deluxe has a longer handle length of 107mm
- New Zealand made